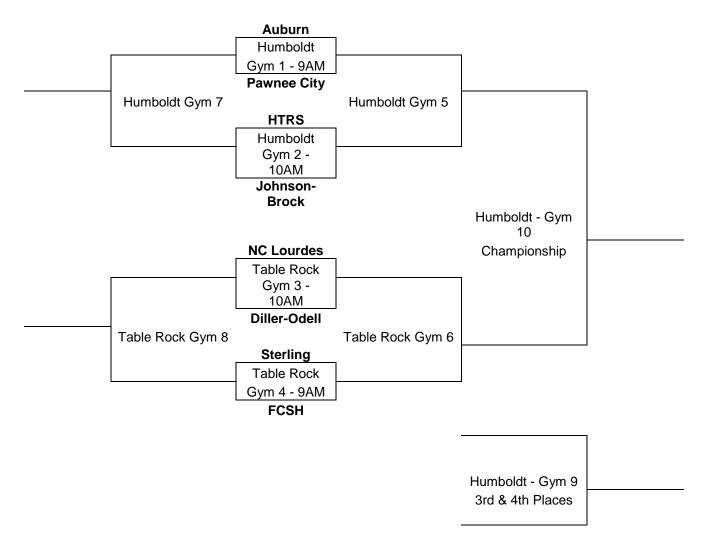

Saturday HTRS JH BBB Tournament - 9AM - Bus leaves @ 7:30AM \*schedule on back

November 17 GIRLS BB Practice 8-10AM

**BOYS BB Practice 10AM-12PM** 

<sup>\*</sup> USDA IS AN EQUAL OPPORTUNITY PROVIDER AND EMPLOYER

## HTRS JH BBB TOURNAMENT